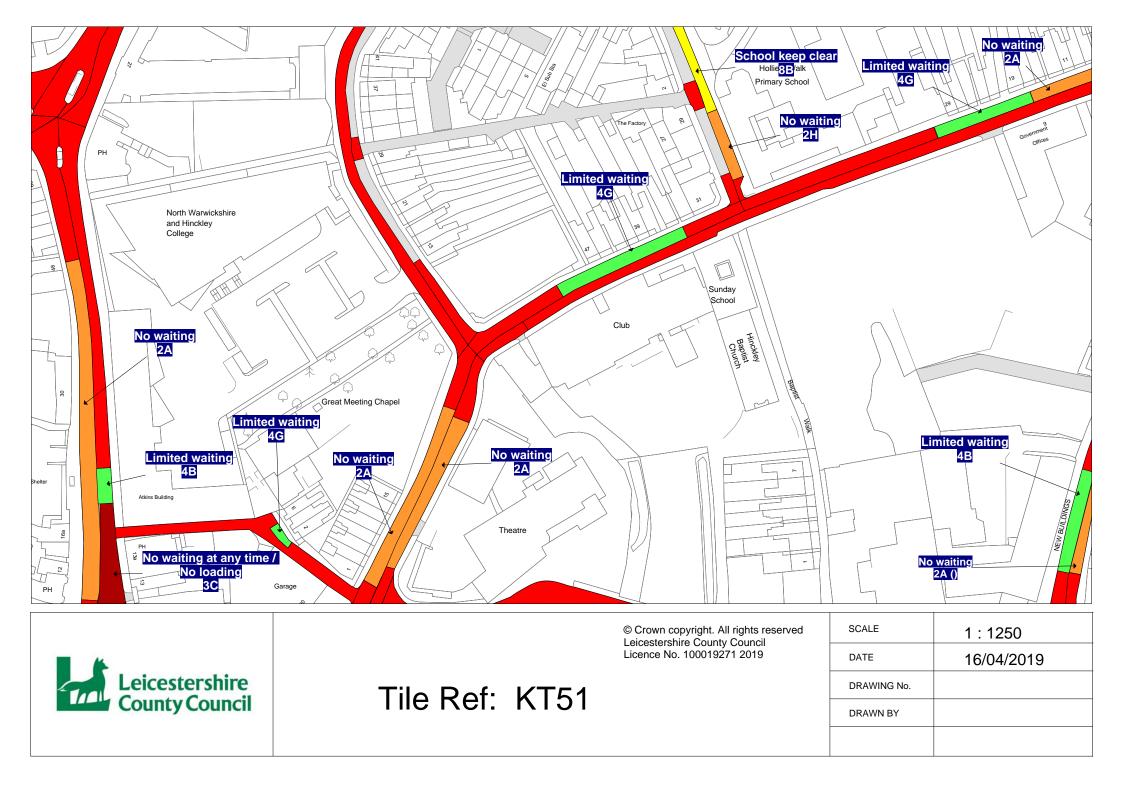

FIRST SCHEDULE Plan(s) to be amended

> HT51 – Hinckley KT52 – Hinckley

SECOND SCHEDULE New Plan(s)

> HT51 – Hinckley KT52 – Hinckley

THE COMMON SEAL of THE LEICESTERSHIRE COUNTY COUNCIL was hereunto affixed this third day of September 2019 in the presence of