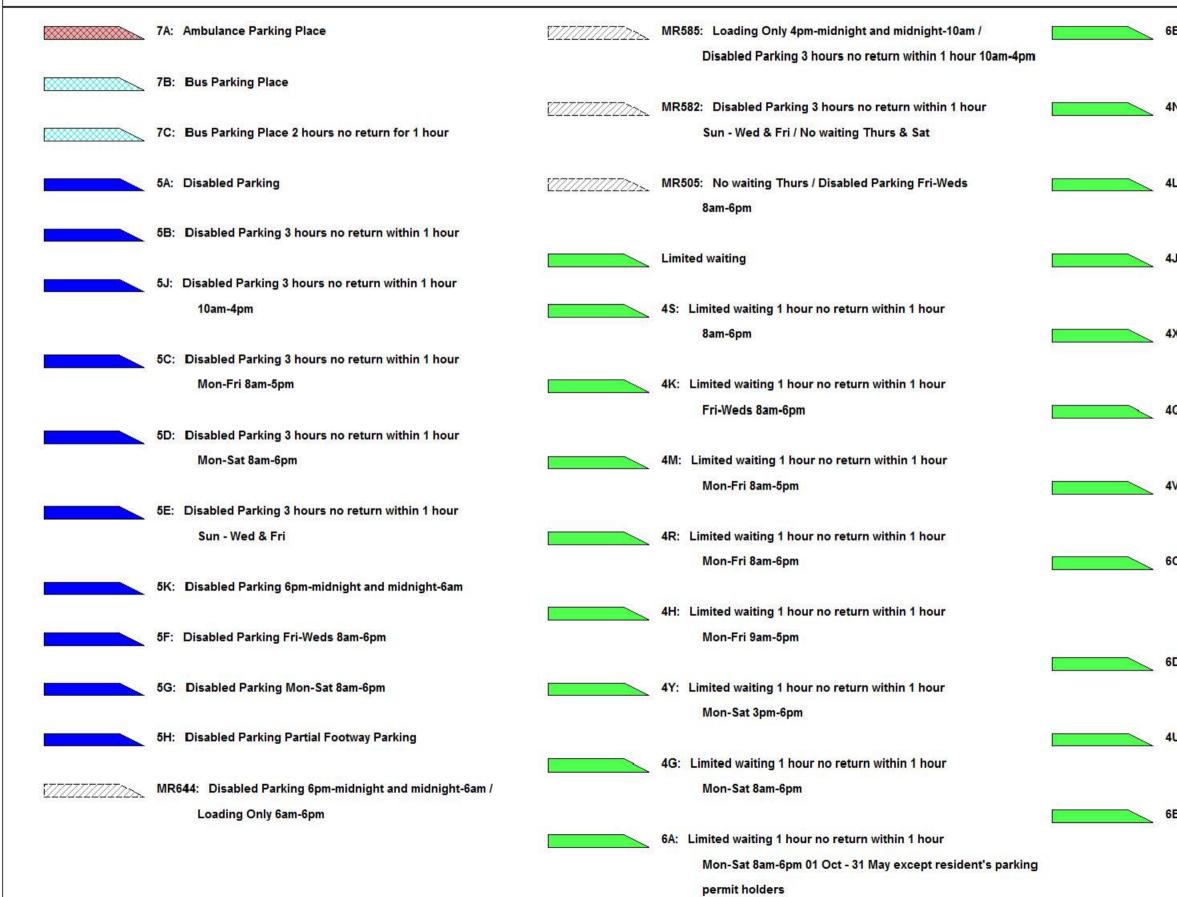

0

|                         | 4Z: Limited waiti | ng 3 hours no return within 1 hour                                                                             | V///////////////////////////////////// | MR623  | 3: Loading Only 30 minutes no return for 30 minutes       |                                               | 7H:  |
|-------------------------|-------------------|----------------------------------------------------------------------------------------------------------------|----------------------------------------|--------|-----------------------------------------------------------|-----------------------------------------------|------|
|                         | Mon-Fri 10        | Dam-3pm                                                                                                        |                                        |        | Mon-Sat 9am-3pm / Limited waiting 1 hour no return within |                                               |      |
|                         |                   |                                                                                                                |                                        |        | 1 hour Mon-Sat 3pm-6pm                                    |                                               | 7Y:  |
|                         | 4C: Limited wait  | ing 30 mins no return within 1 hour                                                                            |                                        |        |                                                           | 0                                             |      |
|                         | 8am-6pm           |                                                                                                                | <i></i>                                | MR506  | 6: Limited waiting 1 hour no return within 1 hour         |                                               |      |
|                         |                   |                                                                                                                |                                        |        | Fri-Weds 8am-6pm / No waiting Thurs                       |                                               | 7J:  |
|                         | 4A: Limited waiti | ing 30 mins no return within 1 hour                                                                            |                                        |        |                                                           |                                               |      |
|                         | Mon-Fri 8a        | am-6pm                                                                                                         | <i></i>                                | MR658  | 8: No waiting 3pm-midnight and midnight-10am /            |                                               |      |
|                         |                   |                                                                                                                |                                        |        | Limited waiting 3 hours no return within 1 hour Mon-Fri   |                                               | 7Z:  |
|                         | 6F: Limited waiti | ing 30 mins no return within 1 hour                                                                            |                                        |        | 10am-3pm                                                  |                                               |      |
|                         | Mon-Fri 9a        | am-4pm except resident's parking permit holders                                                                |                                        |        |                                                           |                                               |      |
|                         |                   |                                                                                                                |                                        | MR563  | 3: Limited waiting 2 hours no return within 1 hour        |                                               | 7K:  |
|                         | 4B: Limited wait  | ing 30 mins no return within 1 hour                                                                            |                                        |        | Mon-Sat 9am-4.30pm / No waiting / No Loading Mon-Sat      |                                               |      |
|                         | Mon-Sat 8         | am-6pm                                                                                                         |                                        |        | 7.30am-9am and 4.30pm-6pm                                 |                                               | 7L:  |
|                         |                   |                                                                                                                |                                        |        |                                                           |                                               |      |
|                         | 4T: Limited waiti | ing 30 mins no return within 30 mins                                                                           | V///////////////////////////////////// | MR610  | 0: Limited waiting 1 hour no return within 1 hour         |                                               | 7M:  |
|                         | Mon-Sat 8         | am-6pm                                                                                                         |                                        |        | Mon-Sat 8am-6pm / No stopping except taxis 6pm-midnight   |                                               |      |
|                         |                   |                                                                                                                |                                        |        | and midnight-8am                                          |                                               | 7N:  |
|                         | 4W: Limited wait  | ing 30 mins no return within 30 mins                                                                           |                                        |        |                                                           | 1                                             |      |
|                         | Mon-Sat 8         | am-6pm Partial Footway Parking                                                                                 |                                        | Loadir | ng Bay                                                    |                                               | 7P:  |
|                         |                   |                                                                                                                |                                        |        |                                                           |                                               |      |
|                         | 4P: Limited waiti | ing 4 hours no return for 12 hours                                                                             |                                        | 7W: 0  | Goods vehicles loading only 30 minutes no return          |                                               | 7Q:  |
| 14                      |                   |                                                                                                                |                                        |        | for 30 mins Mon-Sat 9am-3pm                               |                                               |      |
|                         | 4F: Limited waiti | ing 40 mins no return within 1 hour                                                                            |                                        |        |                                                           | V7777777777777777777777777777777777777        | MR6  |
|                         | Mon-Sat 8         | am-6pm                                                                                                         |                                        | 7D: G  | Boods vehicles loading only 6am-6pm                       | , <u>, , , , , , , , , , , , , , , , , , </u> |      |
|                         |                   |                                                                                                                |                                        |        |                                                           |                                               |      |
|                         | 4D: Limited waiti | ing 40 mins no return within 20 mins                                                                           |                                        | 7E: G  | Boods vehicles loading only Mon-Sat 6am-6pm               |                                               |      |
|                         |                   |                                                                                                                |                                        |        |                                                           | <i>\\\\\\\\\\\\\\\\\\\\\\\\\\\\\\\\\\\\\</i>  | MR6  |
|                         | 4E: Limited waiti | ing 40 mins no return within 20 mins                                                                           |                                        | 7F: G  | boods vehicles loading only Mon-Sat 8am-6pm               | 444444444444                                  |      |
|                         | Mon-Sat 8         |                                                                                                                |                                        |        |                                                           |                                               |      |
|                         |                   | ann an the second s |                                        | 7G I   | oading Only 30 mins no return for 1 hour Mon-Sat          |                                               |      |
| <i>\$77777777777</i> 7× | MR616 Limited     | waiting 1 hour no return within 1 hour                                                                         |                                        | 10. L  | 8am-6pm                                                   | 77777777777                                   | MR6  |
|                         |                   | pm-6pm / Goods vehicles loading only 30 minutes                                                                |                                        |        | our opin                                                  | V <i>IIIIIIIII</i> II.                        | MILO |
|                         |                   |                                                                                                                |                                        |        |                                                           |                                               |      |
|                         | no return         | for 30 mins Mon-Sat 9am-3pm                                                                                    |                                        |        |                                                           |                                               |      |

### DATE: 09/04/2019

Page 2 of 4

H: Loading Only 30 minutes no return for 30 minutes

- Y: Loading Only 30 minutes no return for 30 minutes 6am-6pm
- J: Loading Only 30 minutes no return for 30 minutes 8am-6pm
- Z: Loading Only 30 minutes no return for 30 minutes Mon-Sat 9am-3pm
- K: Loading Only 4pm-midnight and midnight-10am
- L: Loading Only 5am-8am
- M: Loading Only 6am-6pm
- N: Loading Only at any time
- P: Loading Only Mon-Fri 10am-4pm
- Q: Loading Only Mon-Sat 8am-6pm
- IR607: Loading Only Mon-Fri 10am-4pm / No waiting / No Loading Mon-Fri midnight-10am and 4pm-midnight and Sat Sun
- IR625: Loading Only 30 minutes no return for 30 minutes 6am-6pm / No stopping except taxis 6pm-midnight and midnight-6am
- 0 IR608: No stopping except taxis 6pm-midnight and midnight-6am / Goods vehicles loading only 6am-6pm