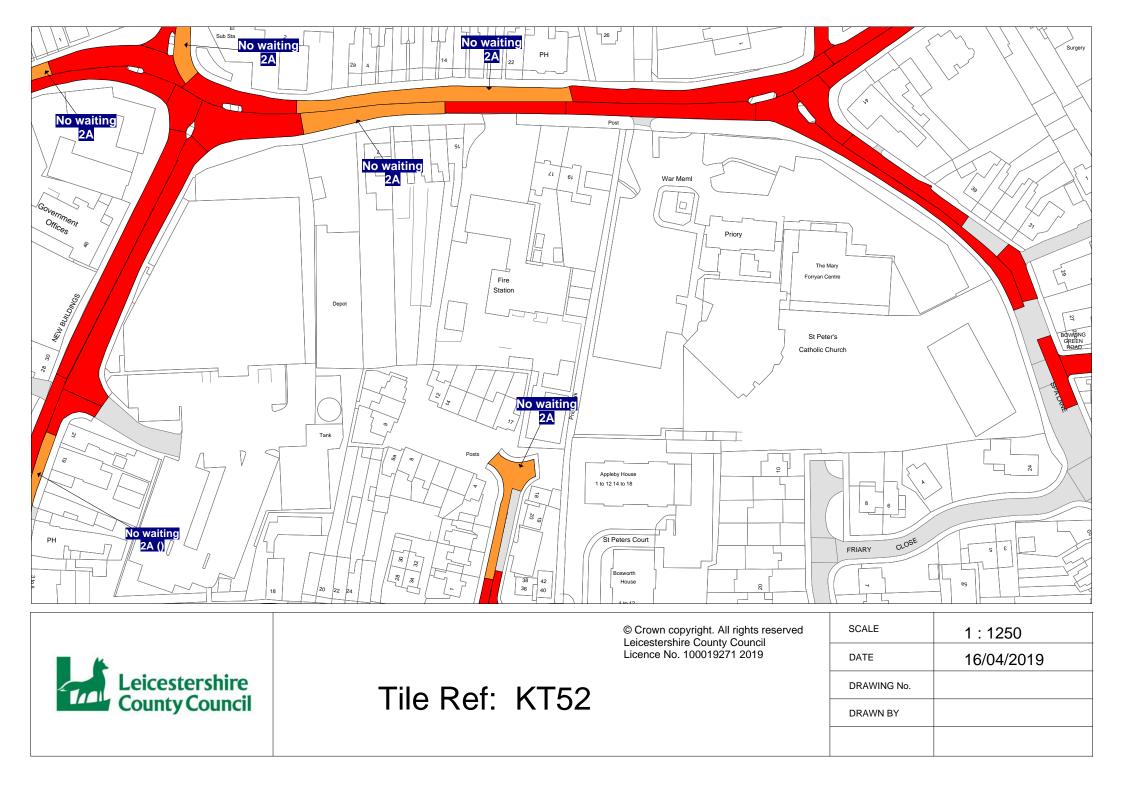

FIRST SCHEDULE Plan(s) to be amended

> HT51 – Hinckley KT52 – Hinckley

SECOND SCHEDULE New Plan(s)

> HT51 – Hinckley KT52 – Hinckley

THE COMMON SEAL of THE LEICESTERSHIRE COUNTY COUNCIL was hereunto affixed this third day of September 2019 in the presence of