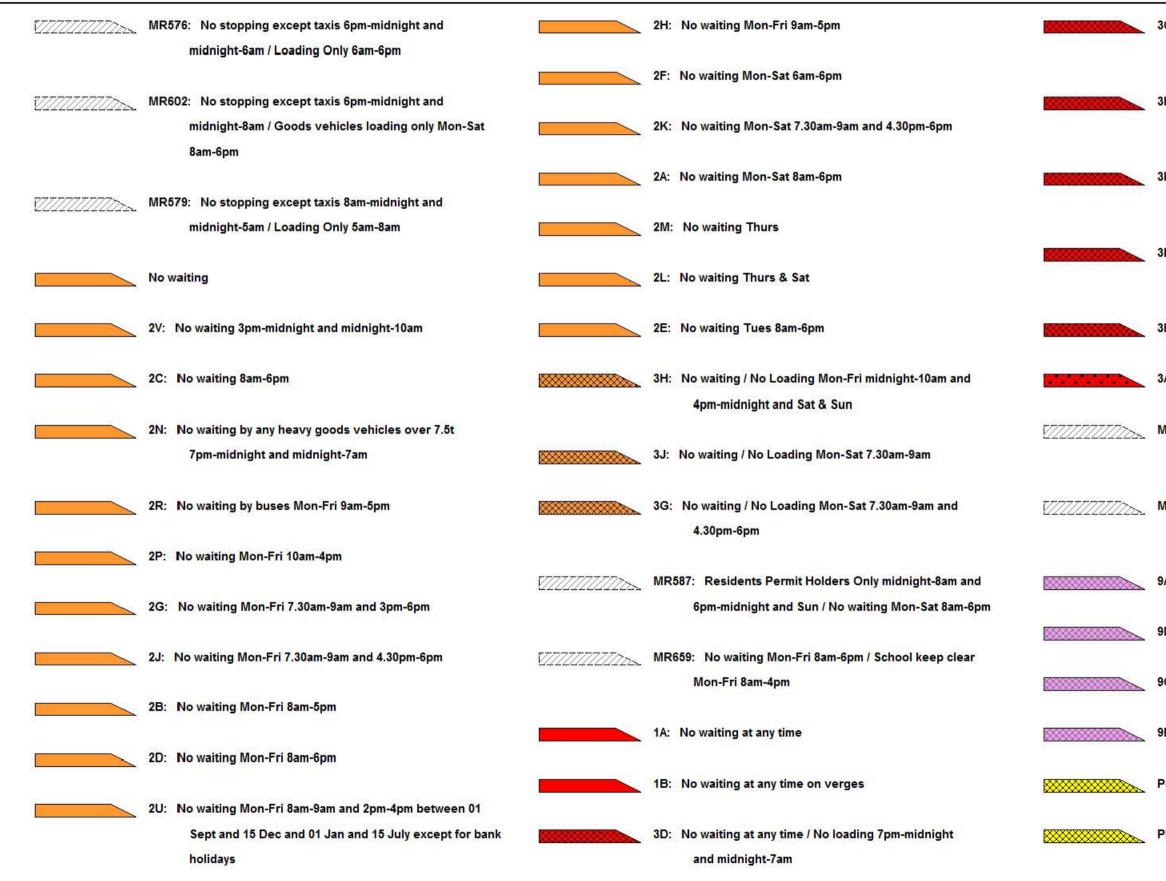

0

|                         | 4Z: Limited waiti | ng 3 hours no return within 1 hour                                                                             | V///////////////////////////////////// | MR623  | 3: Loading Only 30 minutes no return for 30 minutes       |                                               | 7H:  |
|-------------------------|-------------------|----------------------------------------------------------------------------------------------------------------|----------------------------------------|--------|-----------------------------------------------------------|-----------------------------------------------|------|
|                         | Mon-Fri 10        | Dam-3pm                                                                                                        |                                        |        | Mon-Sat 9am-3pm / Limited waiting 1 hour no return within |                                               |      |
|                         |                   |                                                                                                                |                                        |        | 1 hour Mon-Sat 3pm-6pm                                    |                                               | 7Y:  |
|                         | 4C: Limited wait  | ing 30 mins no return within 1 hour                                                                            |                                        |        |                                                           | 0                                             |      |
|                         | 8am-6pm           |                                                                                                                | <i></i>                                | MR506  | 6: Limited waiting 1 hour no return within 1 hour         |                                               |      |
|                         |                   |                                                                                                                |                                        |        | Fri-Weds 8am-6pm / No waiting Thurs                       |                                               | 7J:  |
|                         | 4A: Limited waiti | ing 30 mins no return within 1 hour                                                                            |                                        |        |                                                           |                                               |      |
|                         | Mon-Fri 8a        | am-6pm                                                                                                         | <i></i>                                | MR658  | 8: No waiting 3pm-midnight and midnight-10am /            |                                               |      |
|                         |                   |                                                                                                                |                                        |        | Limited waiting 3 hours no return within 1 hour Mon-Fri   |                                               | 7Z:  |
|                         | 6F: Limited waiti | ing 30 mins no return within 1 hour                                                                            |                                        |        | 10am-3pm                                                  |                                               |      |
|                         | Mon-Fri 9a        | am-4pm except resident's parking permit holders                                                                |                                        |        |                                                           |                                               |      |
|                         |                   |                                                                                                                |                                        | MR563  | 3: Limited waiting 2 hours no return within 1 hour        |                                               | 7K:  |
|                         | 4B: Limited wait  | ing 30 mins no return within 1 hour                                                                            |                                        |        | Mon-Sat 9am-4.30pm / No waiting / No Loading Mon-Sat      |                                               |      |
|                         | Mon-Sat 8         | am-6pm                                                                                                         |                                        |        | 7.30am-9am and 4.30pm-6pm                                 |                                               | 7L:  |
|                         |                   |                                                                                                                |                                        |        |                                                           |                                               |      |
|                         | 4T: Limited waiti | ing 30 mins no return within 30 mins                                                                           | V///////////////////////////////////// | MR610  | 0: Limited waiting 1 hour no return within 1 hour         |                                               | 7M:  |
|                         | Mon-Sat 8         | am-6pm                                                                                                         |                                        |        | Mon-Sat 8am-6pm / No stopping except taxis 6pm-midnight   |                                               |      |
|                         |                   |                                                                                                                |                                        |        | and midnight-8am                                          |                                               | 7N:  |
|                         | 4W: Limited wait  | ing 30 mins no return within 30 mins                                                                           |                                        |        |                                                           | 1                                             |      |
|                         | Mon-Sat 8         | am-6pm Partial Footway Parking                                                                                 |                                        | Loadir | ng Bay                                                    |                                               | 7P:  |
|                         |                   |                                                                                                                |                                        |        |                                                           |                                               |      |
|                         | 4P: Limited waiti | ing 4 hours no return for 12 hours                                                                             |                                        | 7W: 0  | Goods vehicles loading only 30 minutes no return          |                                               | 7Q:  |
| 14                      |                   |                                                                                                                |                                        |        | for 30 mins Mon-Sat 9am-3pm                               |                                               |      |
|                         | 4F: Limited waiti | ing 40 mins no return within 1 hour                                                                            |                                        |        |                                                           | V7777777777777777777777777777777777777        | MR6  |
|                         | Mon-Sat 8         | am-6pm                                                                                                         |                                        | 7D: G  | Boods vehicles loading only 6am-6pm                       | , <u>, , , , , , , , , , , , , , , , , , </u> |      |
|                         |                   |                                                                                                                |                                        |        |                                                           |                                               |      |
|                         | 4D: Limited waiti | ing 40 mins no return within 20 mins                                                                           |                                        | 7E: G  | Boods vehicles loading only Mon-Sat 6am-6pm               |                                               |      |
|                         |                   |                                                                                                                |                                        |        |                                                           | <i>\\\\\\\\\\\\\\\\\\\\\\\\\\\\\\\\\\\\\</i>  | MR6  |
|                         | 4E: Limited waiti | ing 40 mins no return within 20 mins                                                                           |                                        | 7F: G  | boods vehicles loading only Mon-Sat 8am-6pm               | 444444444444                                  |      |
|                         | Mon-Sat 8         |                                                                                                                |                                        |        |                                                           |                                               |      |
|                         |                   | ann an the second s |                                        | 7G I   | oading Only 30 mins no return for 1 hour Mon-Sat          |                                               |      |
| <i>\$77777777777</i> 7× | MR616 Limited     | waiting 1 hour no return within 1 hour                                                                         |                                        | 10. L  | 8am-6pm                                                   | 77777777777                                   | MR6  |
|                         |                   | pm-6pm / Goods vehicles loading only 30 minutes                                                                |                                        |        | our opin                                                  | V <i>IIIIIIIII</i> II.                        | MILO |
|                         |                   |                                                                                                                |                                        |        |                                                           |                                               |      |
|                         | no return         | for 30 mins Mon-Sat 9am-3pm                                                                                    |                                        |        |                                                           |                                               |      |

### DATE: 09/04/2019

Page 2 of 4

H: Loading Only 30 minutes no return for 30 minutes

- Y: Loading Only 30 minutes no return for 30 minutes 6am-6pm
- J: Loading Only 30 minutes no return for 30 minutes 8am-6pm
- Z: Loading Only 30 minutes no return for 30 minutes Mon-Sat 9am-3pm
- K: Loading Only 4pm-midnight and midnight-10am
- L: Loading Only 5am-8am
- M: Loading Only 6am-6pm
- N: Loading Only at any time
- P: Loading Only Mon-Fri 10am-4pm
- Q: Loading Only Mon-Sat 8am-6pm
- IR607: Loading Only Mon-Fri 10am-4pm / No waiting / No Loading Mon-Fri midnight-10am and 4pm-midnight and Sat Sun
- IR625: Loading Only 30 minutes no return for 30 minutes 6am-6pm / No stopping except taxis 6pm-midnight and midnight-6am
- 0 IR608: No stopping except taxis 6pm-midnight and midnight-6am / Goods vehicles loading only 6am-6pm

#### Page 3 of 4

- 3C: No waiting at any time / No loading Mon-Fri 7.30am-9am and 4.30pm-6pm
- 3E: No waiting at any time / No loading Mon-Sat 10am-4pm
- 3K: No waiting at any time / No loading Mon-Sat 7.30am-9am
- 3B: No waiting at any time / No loading Mon-Sat 7.30am-9am and 4.30pm-6pm
- 3F: No waiting at any time / No loading Tues & Fri
- 3A: No waiting at anytime / No loading at any time
- MR660: No waiting at any time / School keep clear Mon-Fri 8am-5pm
- MR656: School keep clear Mon-Fri 8am-4pm / No waiting at any time
- 9A: Parking Place
- 9D: Parking Place Footway Parking
- 9C: Parking Place Partial Footway Parking
- 9B: Parking Place Solo Motorcycles
- Pedestrian Zone