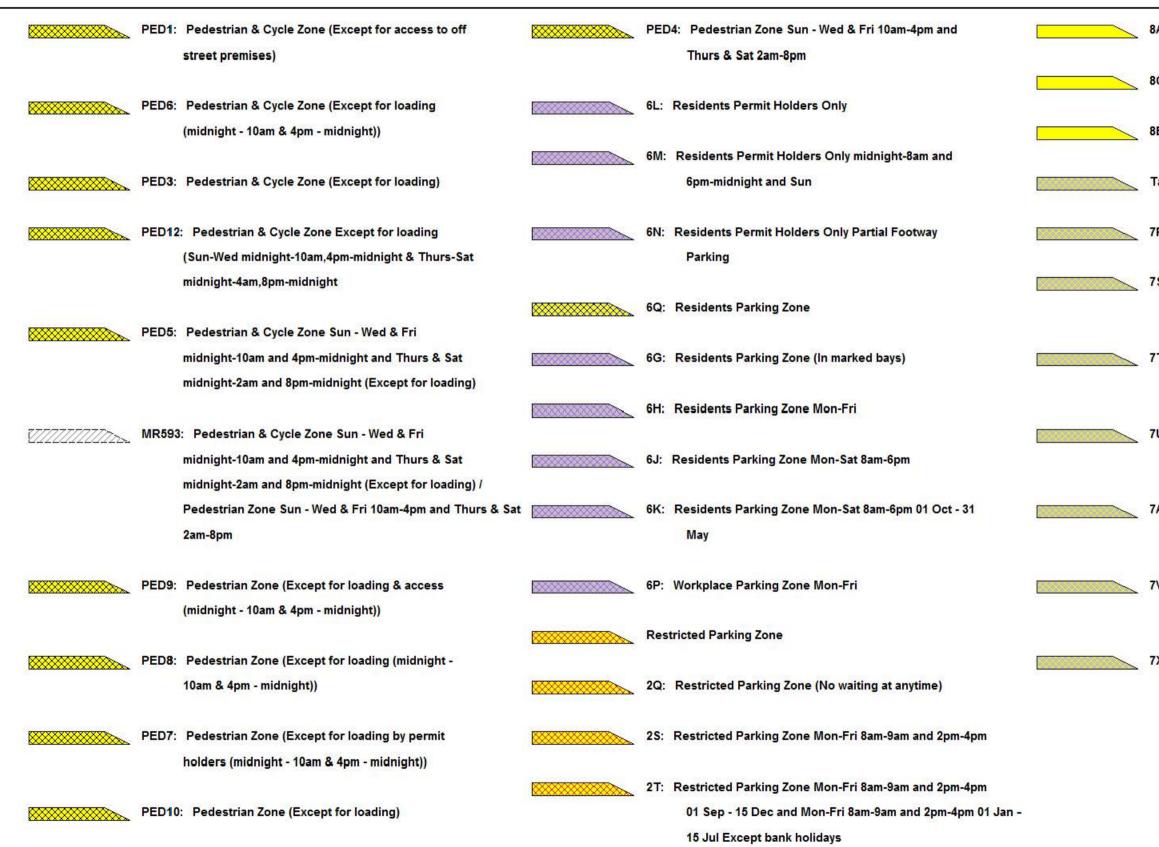

#### Page 3 of 4

- 3C: No waiting at any time / No loading Mon-Fri 7.30am-9am and 4.30pm-6pm
- 3E: No waiting at any time / No loading Mon-Sat 10am-4pm
- 3K: No waiting at any time / No loading Mon-Sat 7.30am-9am
- 3B: No waiting at any time / No loading Mon-Sat 7.30am-9am and 4.30pm-6pm
- 3F: No waiting at any time / No loading Tues & Fri
- 3A: No waiting at anytime / No loading at any time
- MR660: No waiting at any time / School keep clear Mon-Fri 8am-5pm
- MR656: School keep clear Mon-Fri 8am-4pm / No waiting at any time
- 9A: Parking Place
- 9D: Parking Place Footway Parking
- 9C: Parking Place Partial Footway Parking
- 9B: Parking Place Solo Motorcycles
- Pedestrian Zone

0

PED2: Pedestrian & Cycle Zone

### DATE: 09/04/2019

Page 4 of 4

- 8A: School keep clear
- 8C: School keep clear Mon-Fri 8am-4pm
- 8B: School keep clear Mon-Fri 8am-5pm

Taxi Bay

- 7R: No stopping except taxis
- 7S: No stopping except taxis 6pm-midnight and midnight-6am
- 7T: No stopping except taxis 6pm-midnight and midnight-8am
- 7U: No stopping except taxis 8am-midnight and midnight-5am
- 7A1: No stopping except taxis 8pm-midnight and midnight-6am
- 7V: No stopping except taxis 9pm-midnight and midnight-2am
- 7X: No stopping except taxis midnight-5am